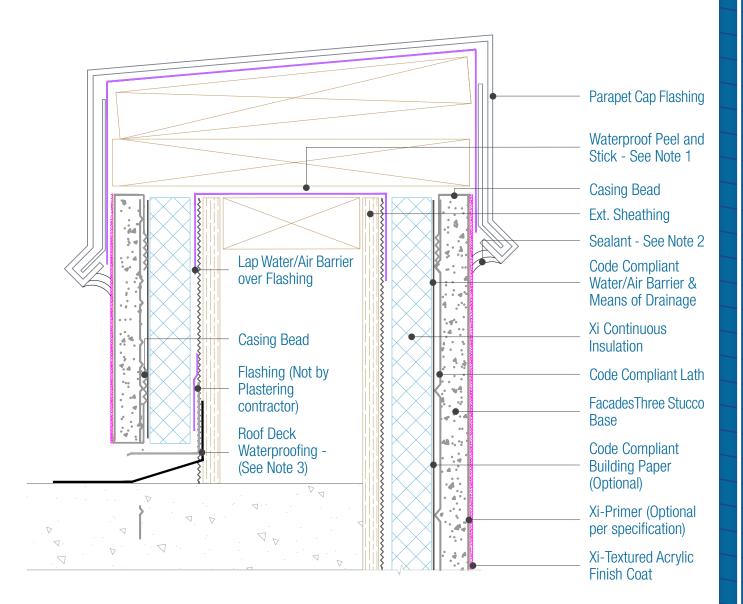

## FacadesThree Xi-Series Assembly Parapet

Date. 06-15-2020 | Detail. F3XI.VI.1 v1

## NOTES:

- 1. For full assembly options, materials and placement of materials refer to the specific FacadesXi System specifications.
- 2. Sealant should be omitted if the Parapet assembly must drain at this location.
- 3. Responsibility of the flashing is not necessarily that of the plastering contractor and should be denoted in the contract documents.
- 4. See Detail I.3 for material options.

DISCLAIMER: FACADESXi details are recommendations that should be used for guidance only. There may be equivalent means of installation that are not shown in FACADESXi assembly details. All FACADESXi products shall be installed in accordance with FACADESXi product datasheets and all applicable building codes and industry standard practices. The design, engineering and final details incorporating any FACADESXi product are the sole responsibility of the project design professional. FACADESXi is not responsible for determining the acceptability and/or applicability of any FACADESXi product or detail for any specific project or condition. FACADESXi details and liability for improper installation, workmanship,or design by a third-party. EXCEPT FOR ANY EXPRESS REPRESENTATIONS AND WARRANTIES BY FACADESXi, ALL IMPLIED WARRANTIES OF ANY KIND, INCLUDING BUT NOT LIMITED TO WARRANTIES OF MERCHANTABILITY OR FITNESS FOR A PARTICULAR PURPOSE OR COMPLIANCE WITH LAWS OR GOVERNMENT RULES OR REGULATIONS APPLICABLE TO THE PROJECT, ARE HEREBY DISCLAIMED. FACADESXi's website should always be consulted for the latest version of any details and/or product information. Contact FACADESXi for any technical assistance.